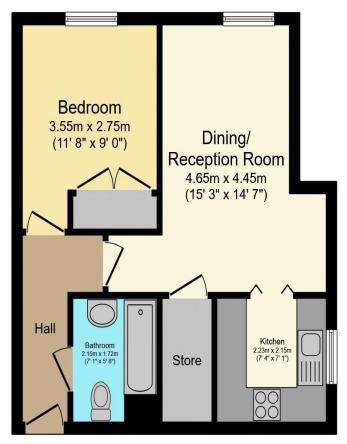

## Visit us at retirementhomesearch.co.uk

Total floor area 40.6 m<sup>2</sup> (437 sq.ft.) approx

This floor plan is for illustrative purposes only. It is not drawn to scale. Any measurements, floor areas (including any total floor area), openings and orientation are approximate. No details are guaranteed, they cannot be relied upon for any purpose and they do not form part of any agreement. No liability is taken for any error, omission or misstatement. A party must rely upon its own inspection(s). Powered by www.focalagent.com